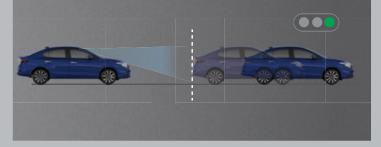

LANE KEEP ASSIST SYSTEM Assists the driver to steer the wheel and helps the car to drive in the middle of the lane when cruising along

the highway.

ADAPTIVE CRUISE CONTROL Assists acceleration and braking operation when cruising on highways while maintaining safe distance from the preceding car.

#### LEAD CAR DEPARTURE NOTIFICATION SYSTEM

Inform the driver with visual and audible alerts when the vehicle ahead has started moving.

<sup>4</sup>Honda SENSING is a driver assist system that enhances driving experience and safety while driving on roads. Drivers shall remain responsible for safe and vigilant driving. It is recommended to read the instructions in the owners' manual/guide before using the vehicle. Honda SENSING cannot substitute human acumen and vigilance while driving. Honda Cars India Limited urges drivers to follow traffic rules which are meant to keep them safe on roads.