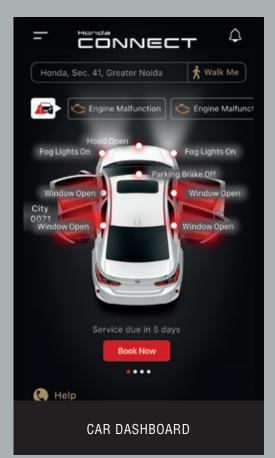

CONNECT

With the next gen Honda Connect app for smartphone, you can get up-to-date information about your vehicle - all at your fingertips.

\*Terms & Conditions applicable. Honda Connect comes with free subscription for 1st 5 years from the date of purchase. T&C applicable. Honda Connect application works on smartphones: Android 7.0 & above; iOS 11.0 & above. Honda Connect application works with select smartwatch devices. Smartwatch is not part of car accessory/ giveaway and need to be purchased separately. All services and features of Honda Connect are subject to network availability, facility/ transmission limitations as per government regulation and permissions in specific regions/ locations. Selective alerts work as per user settings and in select car models/ transmission. Actual application/ features may differ from representative images shown above. \*Alexa Remote Capability supported features can be executed via Honda Skill through Alexa, enabled device as per user input information in the Honda Connect App. Amazon, Alexa and all related logos are trademarks of amazon.com, Inc. or its affiliates. Alexa device is not part of car accessory/ giveaway and needs to be purchased separately. Actual device may differ from the one shown here. Please refer to amazon.com for more details. For more details visit your nearest dealership or www.hondacarindia.com.

# INTELLIGENT TECHNOLOGY. INTUITIVE CONNECTIONS.

Honda Connect<sup>≠</sup> available for smartwatch<sup>‡</sup> With smartwatch connectivity, you can control your car remotely for enhanced convenience and always stay up-to-date with important notifications.

#### BOOT OPEN | CAR FINDER | DOOR LOCK/UNLOCK | AUTO CRASH NOTIFICATION AC ON/OFF | TOW AWAY ALERT | GEO-FENCE ALERT

\*Smartwatch is not part of car accessory/giveaway and needs to be purchased separately. Honda Connect application works on select smartwatch devices and is subject to network availability and government regulations. T&C apply.