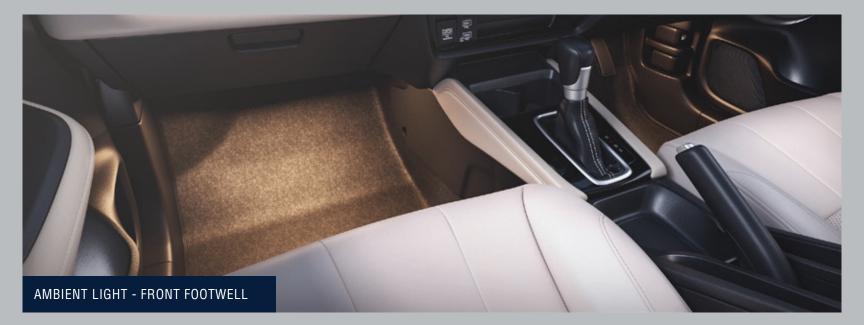

#### ZX\*\* (OVER VX\*\*)

Auto Dimming Inside Rear View Mirror with Frameless Design Advanced Auto-Wiper system with Rain Sensor Full LED Headlamps with 9 LED Array (Inline-Shell) L-Shaped LED Guide-type Turn Signal in Headlamps LED Front Fog Lamps Sporty Front Grille Mesh: Diamond Chequered Flag Pattern Sporty Fog Lamp Garnish & Carbon-Wrapped Front Bumper Lower Molding Sporty Carbon-Wrapped Rear Bumper Diffuser Sporty Trunk Lip Spoiler (Body Coloured) R16 Dual-Tone Diamond-Cut Multi-Spoke Alloy Wheels Outer Door Handles Chrome Finish 17.7 cm (7 inch) High Definition Full Colour TFT Meter - Digital Speedometer - G-Meter Display Instrument Panel Assistant side Garnish Glossy Darkwood Finish Exclusive Leather Upholstery with Contemporary Seat Design Leather Shift Lever Knob Smooth Leather Steering Wheel with Stitch Soft Pads with Ivory Real Stitch in Interiors Chrome Decoration Ring for Map Lamp & Rear Reading Lamp All 4 Power Windows & Sunroof Keyless Remote Open/Close All 4 Power Windows Auto-Open/Close Function with Pinch Guard Automatic Folding Door Mirrors (Welcome Function) Driver & Assistant Seat Back Pockets with Smartphone Sub-Pockets Ambient Light (Map Lamp & Front Footwell) Ambient Light (Front Door Inner Handles & Front Door Pockets) LED Front Map Lamps & LED Rear Reading Lamps