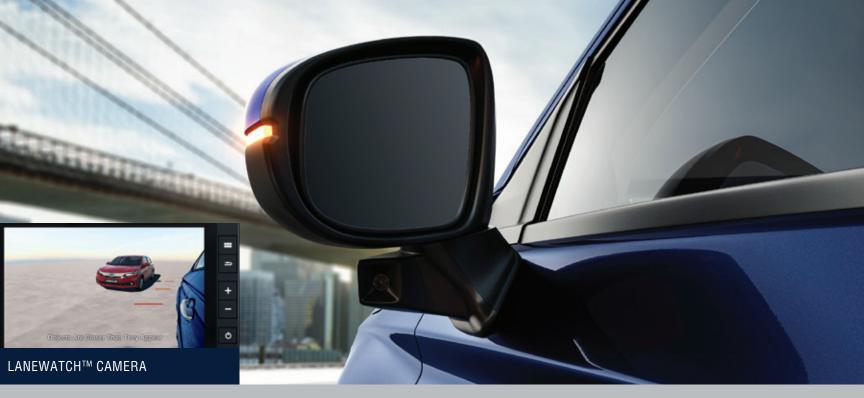

# TOMORROW'S SAFETY STANDARDS. FOR TODAY'S DRIVING.

ACE<sup>™</sup> stands for Advanced Compatibility Engineering<sup>™</sup>, and it's a Honda-exclusive body design that uses a network of front frame structures to absorb and deflect the energy from a frontal collision. This helps reduce the force transferred to the cabin and more evenly disperse the forces transferred to other vehicles involved. That means it's not just Honda drivers that are safer in the event of a collision-it's everybody. Add to this the world's first i-SRS Airbag System with Quick Deployment Technology, as well as the 1st in First-in-segment<sup>^</sup> LaneWatch<sup>™</sup> camera system which supplements side mirrors and uses a screen inside the vehicle for the driver to keep aware of the surroundings without taking their eyes off the road.

#### VX\*\* (OVER V\*\*)

LaneWatch™ Camera One-Touch Electric Sunroof with Slide/ Tilt Function and Pinch Guard Premium Surround Sound System (4 Speakers + 4 Tweeters) Display Audio Piano Black Surround Garnish Wireless Charger (Plug & Play Type) **Rear Reading Lamps** 