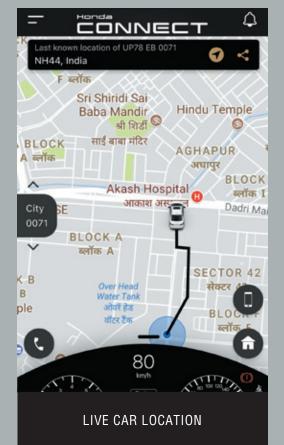

CONNECT

With the next gen Honda Connect app for smartphone, you can get up-to-date information about your vehicle - all at your fingertips.

\*Terms & Conditions applicable. Honda Connect comes with free subscription for 1st 5 years from the date of purchase. T&C applicable. Honda Connect application works on smartphones: Android 7.0 & above; iOS 11.0 & above. Honda Connect application works with select smartwatch devices. Smartwatch is not part of car accessory/ giveaway and need to be purchased separately. All services and features of Honda Connect are subject to network availability, facility/ transmission limitations as per government regulation and permissions in specific regions/ locations. Selective alerts work as per user settings and in select car models/ transmission. Actual application/ features may differ from representative images shown above. \*Alexa Remote Capability supported features can be executed via Honda Skill through Alexa, enabled device as per user input information in the Honda Connect App. Amazon, Alexa and all related logos are trademarks of amazon.com, Inc. or its affiliates. Alexa device is not part of car accessory/ giveaway and needs to be purchased separately. Actual device may differ from the one shown here. Please refer to amazon.com for more details. For more details visit your nearest dealership or www.hondacarindia.com.

# INTELLIGENT TECHNOLOGY. INTUITIVE CONNECTIONS.

Honda Connect<sup>≠</sup> available for smartwatch<sup>‡</sup> With smartwatch connectivity, you can control your car remotely for enhanced convenience and always stay up-to-date with important notifications.

#### BOOT OPEN | CAR FINDER | DOOR LOCK/UNLOCK | AUTO CRASH NOTIFICATION AC ON/OFF | TOW AWAY ALERT | GEO-FENCE ALERT

\*Smartwatch is not part of car accessory/giveaway and needs to be purchased separately. Honda Connect application works on select smartwatch devices and is subject to network availability and government regulations. T&C apply.