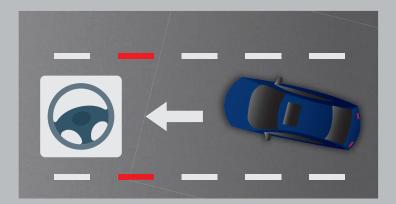

#### ROAD DEPARTURE MITIGATION SYSTEM

Provides advance warning through audio and visual alerts to the driver when the car seems to deviate from the lane. Provides steering wheel support when the car seems to deviate from road boundaries.