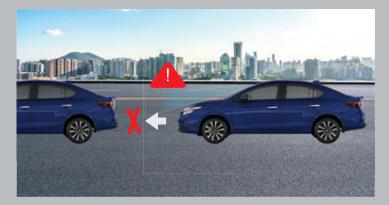

#### LEAD CAR DEPARTURE NOTIFICATION SYSTEM

Inform the driver with visual and audible alerts when the vehicle ahead has started moving.

<sup>4</sup>Honda SENSING is a driver assist system that enhances driving experience and safety while driving on roads. Drivers shall remain responsible for safe and vigilant driving. It is recommended to read the instructions in the owners' manual/guide before using the vehicle. Honda SENSING cannot substitute human acumen and vigilance while driving. Honda Cars India Limited urges drivers to follow traffic rules which are meant to keep them safe on roads.