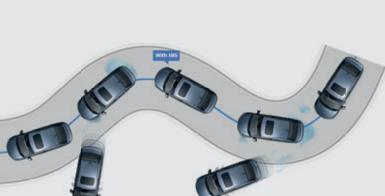

#### **REAR ISOFIX ANCHORAGES & TETHER**

AGILE HANDLING ASSIST^

ABS WITH EBD

## GRADES

SV\*

Advanced Compatibility Engineering (ACE™) Body Structure 6 Airbags System (Dual Front i-SRS, Front Seats i-Side & Side Curtain) Energy Absorbing Front Pretensioner Seatbelts with Load Limiter All 5 Seats 3 point ELR Seatbelts & Head Restraints ISOFIX compatible Rear Side Seats with Lower Anchorage & Top Tether Multi-Angle Rear Camera with Guidelines (Normal, Wide, Top-Down Modes) **Rear Parking Sensors** ABS, Brake Assist (BA), Electronic Brake-force Distribution (EBD) Vehicle Stability Assist (VSA) with Electronic Stability & Traction Control Agile Handling Assist (AHA) Hill Start Assist & Emergency Stop Signal Tyre Pressure Monitoring System (Deflation Warning System) Day/Night Inside Rear View Mirror Advanced Wipers & Washer with Variable Intermittent Speed Rear Windshield Demister Seatbelt Indicator & Reminder (All 5 Seats) Speed Alarm Indicator & Reminder Door Ajar & Trunk Open Indicator & Reminder Vehicle Immobilizer with Security System Alarm Integrated LED Daytime Running Lights (DRLs) & Position Lamps Projector Headlamps with 3-eye L-shaped Plating Z-shaped 3D Wrap-around LED Tail Lamps with Uniform Edge Light LED Side Marker Lights in Tail Lamp Wide & Thin Front Chrome Upper Grille Elegant Front Grille Mesh: Horizontal Slats Pattern Sharp Side Character Line (Katana Blade In-Motion) Steel Wheel R15 with Trim Cover Shark Fin Antenna Body Coloured Door Mirrors & Handles Integrated LED Side Turn Indicator on Door Mirrors 20.3 cm (8") Advanced Touchscreen Display Audio - Wired Smartphone Connectivity (Android Auto™, Apple CarPlay®, Weblink) - Remote Control by Smartphone Application via Bluetooth® Premium Surround Sound System (4 Speakers) Steering Mounted Audio, HFT & VR Switch with Illumination