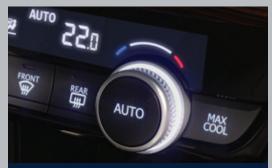

## CLICK-FEEL AC DIALS WITH TEMPERATURE DIAL RED/BLUE ILLUMINATION

FULLY AUTOMATIC CLIMATE CONTROL WITH MAX COOL

Settle In. Adjust to your comfort. Find that sweet spot. Luxury and comfort come together to pamper you in every trip in the City.