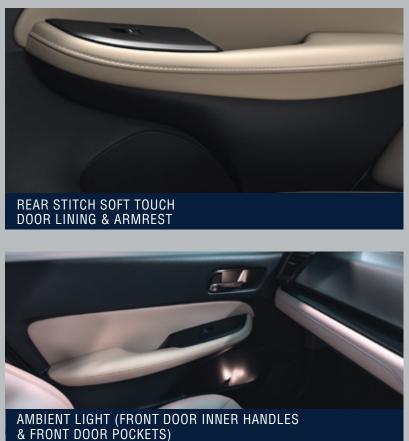

#### ZX\*\* (OVER VX\*\*)

Auto Dimming Inside Rear View Mirror with Frameless Design Advanced Auto-Wiper system with Rain Sensor Full LED Headlamps with 9 LED Array (Inline-Shell) L-Shaped LED Guide-type Turn Signal in Headlamps LED Front Fog Lamps Sporty Front Grille Mesh: Diamond Chequered Flag Pattern Sporty Fog Lamp Garnish & Carbon-Wrapped Front Bumper Lower Molding Sporty Carbon-Wrapped Rear Bumper Diffuser Sporty Trunk Lip Spoiler (Body Coloured) R16 Dual-Tone Diamond-Cut Multi-Spoke Alloy Wheels Outer Door Handles Chrome Finish 17.7 cm (7 inch) High Definition Full Colour TFT Meter - Digital Speedometer - G-Meter Display Instrument Panel Assistant side Garnish Glossy Darkwood Finish Exclusive Leather Upholstery with Contemporary Seat Design Leather Shift Lever Knob Smooth Leather Steering Wheel with Stitch Soft Pads with Ivory Real Stitch in Interiors Chrome Decoration Ring for Map Lamp & Rear Reading Lamp All 4 Power Windows & Sunroof Keyless Remote Open/Close All 4 Power Windows Auto-Open/Close Function with Pinch Guard Automatic Folding Door Mirrors (Welcome Function) Driver & Assistant Seat Back Pockets with Smartphone Sub-Pockets Ambient Light (Map Lamp & Front Footwell) Ambient Light (Front Door Inner Handles & Front Door Pockets) LED Front Map Lamps & LED Rear Reading Lamps