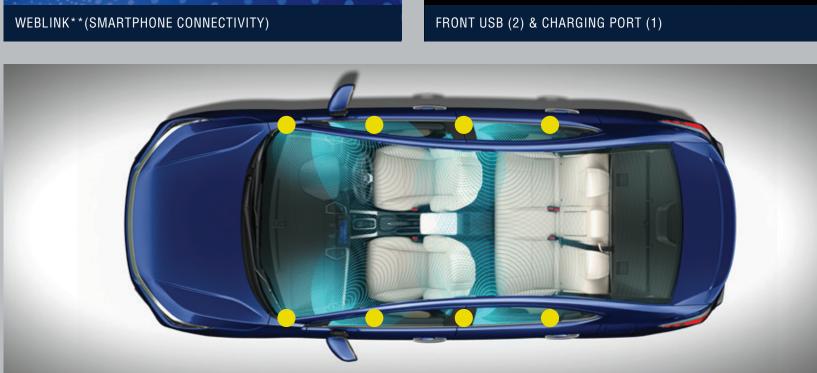

CONNECT

With the next gen Honda Connect app for smartphone, you can get up-to-date information about your vehicle - all at your fingertips.

\*Terms & Conditions applicable. Honda Connect comes with free subscription for 1st 5 years from the date of purchase. T&C applicable. Honda Connect application works on smartphones: Android 7.0 & above; iOS 11.0 & above. Honda Connect application works with select smartwatch devices. Smartwatch is not part of car accessory/ giveaway and need to be purchased separately. All services and features of Honda Connect are subject to network availability, facility/ transmission limitations as per government regulation and permissions in specific regions/ locations. Selective alerts work as per user settings and in select car models/ transmission. Actual application/ features may differ from representative images shown above. \*Alexa Remote Capability supported features can be executed via Honda Skill through Alexa, enabled device as per user input information in the Honda Connect App. Amazon, Alexa and all related logos are trademarks of amazon.com, Inc. or its affiliates. Alexa device is not part of car accessory/ giveaway and needs to be purchased separately. Actual device may differ from the one shown here. Please refer to amazon.com for more details. For more details visit your nearest dealership or www.hondacarindia.com.

# INTELLIGENT TECHNOLOGY. INTUITIVE CONNECTIONS.

Honda Connect<sup>≠</sup> available for smartwatch<sup>‡</sup> With smartwatch connectivity, you can control your car remotely for enhanced convenience and always stay up-to-date with important notifications.

#### BOOT OPEN | CAR FINDER | DOOR LOCK/UNLOCK | AUTO CRASH NOTIFICATION AC ON/OFF | TOW AWAY ALERT | GEO-FENCE ALERT

\*Smartwatch is not part of car accessory/giveaway and needs to be purchased separately. Honda Connect application works on select smartwatch devices and is subject to network availability and government regulations. T&C apply.