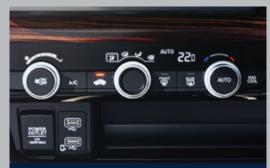

## CLICK-FEEL AC DIALS WITH TEMPERATURE DIAL RED/BLUE ILLUMINATION

FULLY AUTOMATIC CLIMATE CONTROL WITH MAX COOL

Settle In. Adjust to your comfort. Find that sweet spot. Luxury and comfort come together to pamper you in every trip in the City.