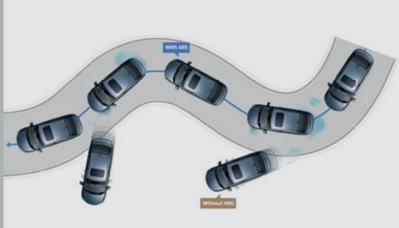

#### **REAR ISOFIX ANCHORAGES & TETHER**

AGILE HANDLING ASSIST^

ABS WITH EBD

## GRADES

SV\*

Advanced Compatibility Engineering (ACE™) Body Structure 6 Airbags System (Dual Front i-SRS, Front Seats i-Side & Side Curtain) Energy Absorbing Front Pretensioner Seatbelts with Load Limiter All 5 Seats 3 point ELR Seatbelts & Head Restraints ISOFIX compatible Rear Side Seats with Lower Anchorage & Top Tether Multi-Angle Rear Camera with Guidelines (Normal, Wide, Top-Down Modes) **Rear Parking Sensors** ABS, Brake Assist (BA), Electronic Brake-force Distribution (EBD) Vehicle Stability Assist (VSA) with Electronic Stability & Traction Control Agile Handling Assist (AHA) Hill Start Assist & Emergency Stop Signal Tyre Pressure Monitoring System (Deflation Warning System) Day/Night Inside Rear View Mirror Advanced Wipers & Washer with Variable Intermittent Speed Rear Windshield Demister Seatbelt Indicator & Reminder (All 5 Seats) Speed Alarm Indicator & Reminder Door Ajar & Trunk Open Indicator & Reminder Vehicle Immobilizer with Security System Alarm Integrated LED Daytime Running Lights (DRLs) & Position Lamps Projector Headlamps with 3-eye L-shaped Plating Z-shaped 3D Wrap-around LED Tail Lamps with Uniform Edge Light LED Side Marker Lights in Tail Lamp Wide & Thin Front Chrome Upper Grille Elegant Front Grille Mesh: Horizontal Slats Pattern Sharp Side Character Line (Katana Blade In-Motion) Steel Wheel R15 with Trim Cover Shark Fin Antenna Body Coloured Door Mirrors & Handles Integrated LED Side Turn Indicator on Door Mirrors 20.3 cm (8") Advanced Touchscreen Display Audio - Wired Smartphone Connectivity (Android Auto™, Apple CarPlay®, Weblink) - Remote Control by Smartphone Application via Bluetooth® Premium Surround Sound System (4 Speakers) Steering Mounted Audio, HFT & VR Switch with Illumination