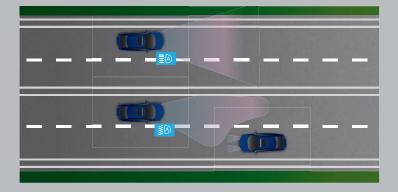

# SENSING

COLLISION MITIGATION BRAKING SYSTEM Provides advance warning where risk of collision is imminent, through audio and visual alerts to the driver. Applies brakes to slow down the speed of the car and mitigates collision.

#### ROAD DEPARTURE MITIGATION SYSTEM

Provides advance warning through audio and visual alerts to the driver when the car seems to deviate from the lane. Provides steering wheel support when the car seems to deviate from road boundaries.

LANE KEEP ASSIST SYSTEM Assists the driver to steer the wheel and helps the car to drive in the middle of the lane when cruising along

the highway.

ADAPTIVE CRUISE CONTROL Assists acceleration and braking operation when cruising on highways while maintaining safe distance from the preceding car.

#### LEAD CAR DEPARTURE NOTIFICATION SYSTEM

Inform the driver with visual and audible alerts when the vehicle ahead has started moving.

<sup>4</sup>Honda SENSING is a driver assist system that enhances driving experience and safety while driving on roads. Drivers shall remain responsible for safe and vigilant driving. It is recommended to read the instructions in the owners' manual/guide before using the vehicle. Honda SENSING cannot substitute human acumen and vigilance while driving. Honda Cars India Limited urges drivers to follow traffic rules which are meant to keep them safe on roads.