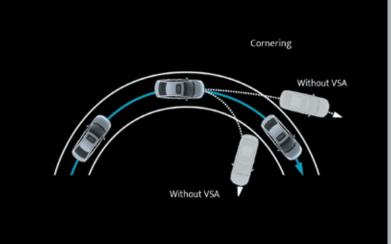

#### **REAR ISOFIX ANCHORAGES & TETHER**

AGILE HANDLING ASSIST^

ABS WITH EBD

## GRADES

SV\*

Advanced Compatibility Engineering (ACE™) Body Structure 6 Airbags System (Dual Front i-SRS, Front Seats i-Side & Side Curtain) Energy Absorbing Front Pretensioner Seatbelts with Load Limiter All 5 Seats 3 point ELR Seatbelts & Head Restraints ISOFIX compatible Rear Side Seats with Lower Anchorage & Top Tether Multi-Angle Rear Camera with Guidelines (Normal, Wide, Top-Down Modes) **Rear Parking Sensors** ABS, Brake Assist (BA), Electronic Brake-force Distribution (EBD) Vehicle Stability Assist (VSA) with Electronic Stability & Traction Control Agile Handling Assist (AHA) Hill Start Assist & Emergency Stop Signal Tyre Pressure Monitoring System (Deflation Warning System) Day/Night Inside Rear View Mirror Advanced Wipers & Washer with Variable Intermittent Speed Rear Windshield Demister Seatbelt Indicator & Reminder (All 5 Seats) Speed Alarm Indicator & Reminder Door Ajar & Trunk Open Indicator & Reminder Vehicle Immobilizer with Security System Alarm Integrated LED Daytime Running Lights (DRLs) & Position Lamps Projector Headlamps with 3-eye L-shaped Plating Z-shaped 3D Wrap-around LED Tail Lamps with Uniform Edge Light LED Side Marker Lights in Tail Lamp Wide & Thin Front Chrome Upper Grille Elegant Front Grille Mesh: Horizontal Slats Pattern Sharp Side Character Line (Katana Blade In-Motion) Steel Wheel R15 with Trim Cover Shark Fin Antenna Body Coloured Door Mirrors & Handles Integrated LED Side Turn Indicator on Door Mirrors 20.3 cm (8") Advanced Touchscreen Display Audio - Wired Smartphone Connectivity (Android Auto™, Apple CarPlay®, Weblink) - Remote Control by Smartphone Application via Bluetooth® Premium Surround Sound System (4 Speakers) Steering Mounted Audio, HFT & VR Switch with Illumination