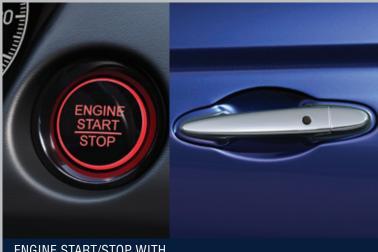

ENGINE START/STOP WITH TOUCH SENSOR BASED SMART KEYLESS ACCESS

LED MAP & REAR READING LAMPS

REAR WINDSCREEN SUNSHADE