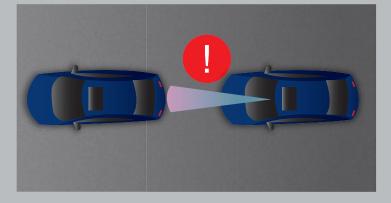

#### LEAD CAR DEPARTURE NOTIFICATION SYSTEM

Inform the driver with visual and audible alerts when the vehicle ahead has started moving.

<sup>4</sup>Honda SENSING is a driver assist system that enhances driving experience and safety while driving on roads. Drivers shall remain responsible for safe and vigilant driving. It is recommended to read the instructions in the owners' manual/guide before using the vehicle. Honda SENSING cannot substitute human acumen and vigilance while driving. Honda Cars India Limited urges drivers to follow traffic rules which are meant to keep them safe on roads.