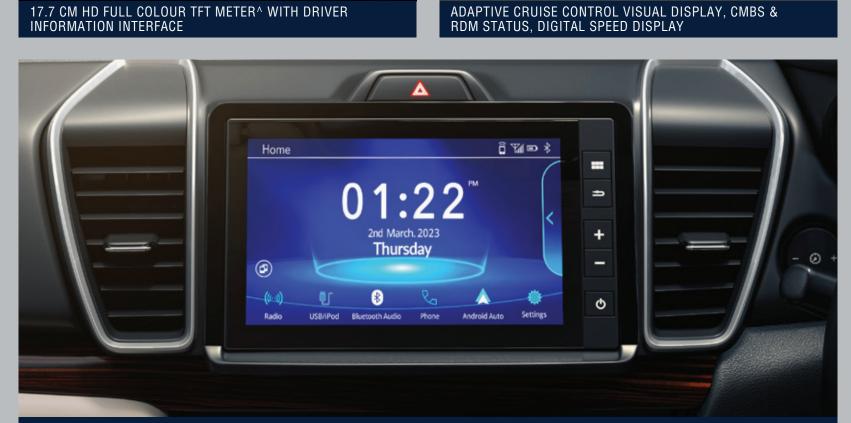

# A COCKPIT THAT MAKES PERFECT SENSE

The well-laid out instrument panel makes sure all your controls are

within easy reach and can be accessed at the flick of a finger. The clean refreshing design language creates a seamless driving experience in the City. Driver posture is thoughtfully and ergonomically accounted for. The advanced touchscreen connects with Smartphones wirelessly, for hassle-free connection to your social & digital lifestyle.

#### 20.3 CM ADVANCED TOUCHSCREEN DISPLAY AUDIO