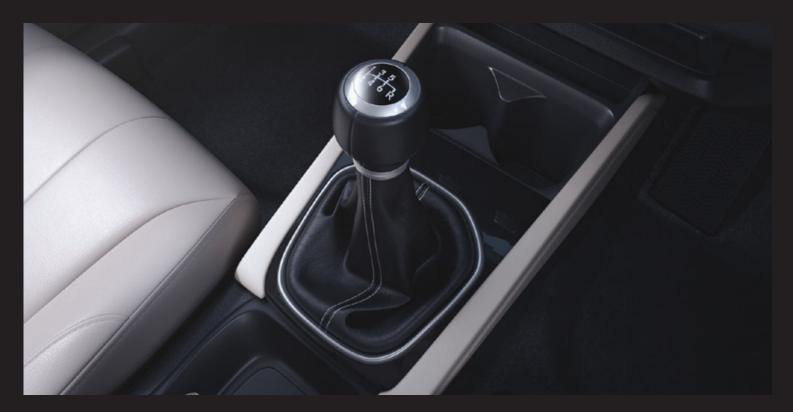

## 6-SPEED MANUAL TRANSMISSION

The Manual Transmission (MT) features 6 forward speed ratios. This achieves a better driving experience with improved fuel efficiency. The 5 gear ratios are optimized for thrilling pick-up/acceleration, while the 6th gear overdrive ratio maximises stress-free low engine revolutions when cruising at high speeds and this is what obtains better fuel efficiency.

- Walk Away Auto Lock (Customizable)

Adaptive Cruise Control & LKAS Operation Switches on Steering Wheel

7-Speed Paddle Shifters with LED Shift Lever Position Indicator (CVT Only)

Easy Shift Lock Release Slot (CVT Only)

ECON™ Button & Mode Indicator (CVT Only)

7-speed Manual Shift Mode & Position Indicator (CVT Only)