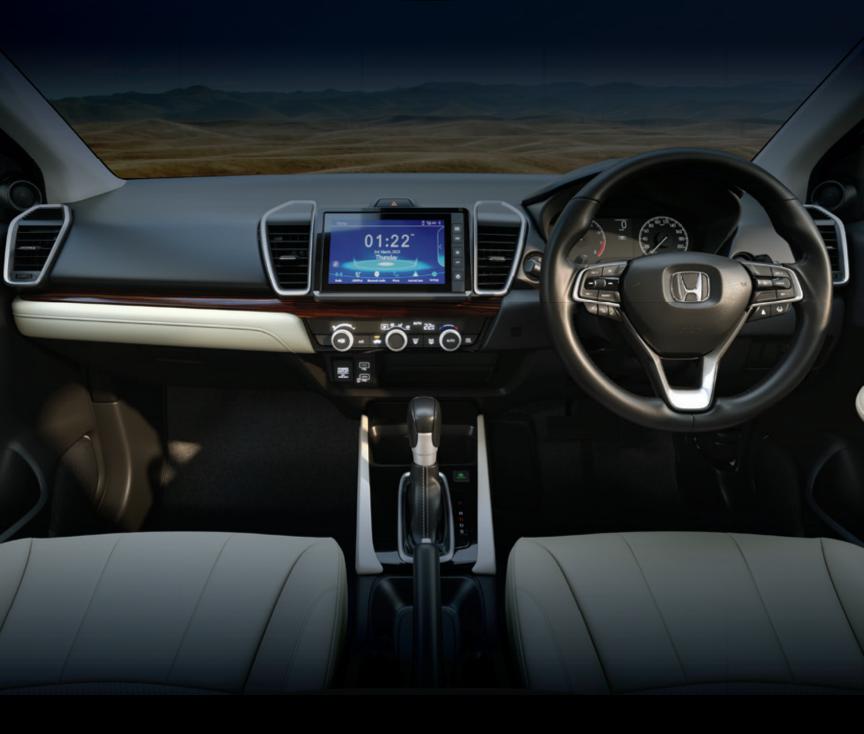

# A COCKPIT THAT MAKES PERFECT SENSE

The well-laid out instrument panel makes sure all your controls are

within easy reach and can be accessed at the flick of a finger. The clean refreshing design language creates a seamless driving experience in the City. Driver posture is thoughtfully and ergonomically accounted for. The advanced touchscreen connects with Smartphones wirelessly, for hassle-free connection to your social & digital lifestyle.

#### 20.3 CM ADVANCED TOUCHSCREEN DISPLAY AUDIO

#### 8 SPEAKER PREMIUM SURROUND SOUND SYSTEM (4 Speakers + 4 Tweeters)