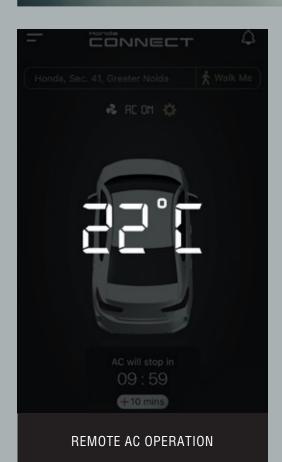

CONNECT

With the next gen Honda Connect app for smartphone, you can get up-to-date information about your vehicle - all at your fingertips.

\*Terms & Conditions applicable. Honda Connect comes with free subscription for 1st 5 years from the date of purchase. T&C applicable. Honda Connect application works on smartphones: Android 7.0 & above; iOS 11.0 & above. Honda Connect application works with select smartwatch devices. Smartwatch is not part of car accessory/ giveaway and need to be purchased separately. All services and features of Honda Connect are subject to network availability, facility/ transmission limitations as per government regulation and permissions in specific regions/ locations. Selective alerts work as per user settings and in select car models/ transmission. Actual application/ features may differ from representative images shown above. \*Alexa Remote Capability supported features can be executed via Honda Skill through Alexa, enabled device as per user input information in the Honda Connect App. Amazon, Alexa and all related logos are trademarks of amazon.com, Inc. or its affiliates. Alexa device is not part of car accessory/ giveaway and needs to be purchased separately. Actual device may differ from the one shown here. Please refer to amazon.com for more details. For more details visit your nearest dealership or www.hondacarindia.com.

# INTELLIGENT TECHNOLOGY. INTUITIVE CONNECTIONS.

Honda Connect<sup>≠</sup> available for smartwatch<sup>‡</sup> With smartwatch connectivity, you can control your car remotely for enhanced convenience and always stay up-to-date with important notifications.

#### BOOT OPEN | CAR FINDER | DOOR LOCK/UNLOCK | AUTO CRASH NOTIFICATION AC ON/OFF | TOW AWAY ALERT | GEO-FENCE ALERT

\*Smartwatch is not part of car accessory/giveaway and needs to be purchased separately. Honda Connect application works on select smartwatch devices and is subject to network availability and government regulations. T&C apply.