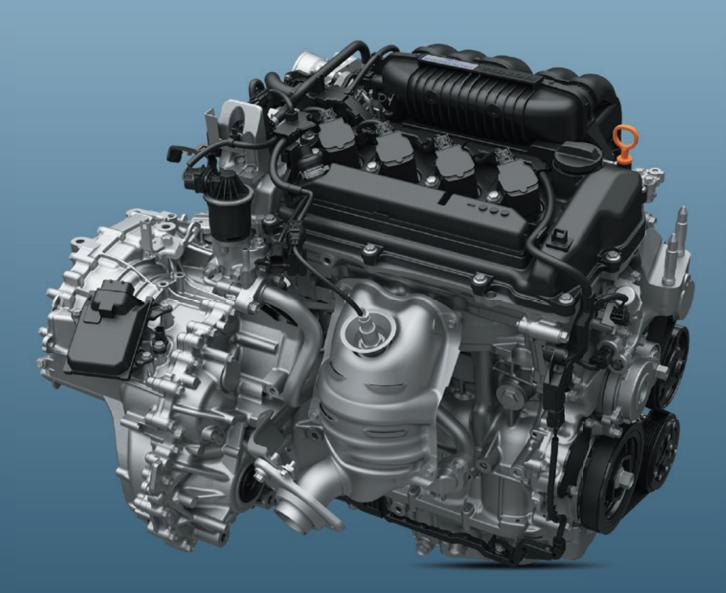

## 1.5 Litres i-VTEC DOHC with Variable Timing Control (VTC)

Based on the High Accuracy Valve Control Technology called DOHC i-VTEC + VTC, this engine improves combustion efficiency, reduces friction and lowers emissions. It is a high performance engine that delivers 89 kW (121 ps) power and 145 Nm torque, with quicker torque increase at lower engine speed.

# ADVANCED CVT: THE ULTIMATE AUTOMATIC

Developed as part of Earth Dreams Technology, CVT or Continuously Variable Transmission is Honda innovation at its best. Since power from the engine is continuously fed to the car tyres, CVT makes the ride smoother. It ensures the engine performs within a speed range that is best for fuel efficiency with 7-Speed Paddle Shifters, Step Up-shift and Brake Down-shift control. Elevate your rush with the supremacy of Honda CVT.

## 6-SPEED MANUAL TRANSMISSION

The Manual Transmission (MT) features 6 forward speed ratios. This achieves a better driving experience with improved fuel efficiency. The 5 gear ratios are optimized for thrilling pick-up/acceleration, while the 6th gear overdrive ratio maximises stress-free low engine revolutions when cruising at high speeds and this is what obtains better fuel efficiency.