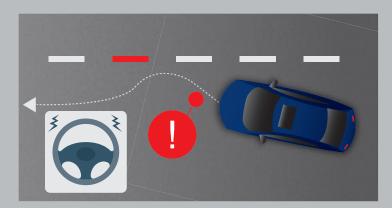

# SENSING

COLLISION MITIGATION BRAKING SYSTEM Provides advance warning where risk of collision is imminent, through audio and visual alerts to the driver. Applies brakes to slow down the speed of the car and mitigates collision.

#### ROAD DEPARTURE MITIGATION SYSTEM

Provides advance warning through audio and visual alerts to the driver when the car seems to deviate from the lane. Provides steering wheel support when the car seems to deviate from road boundaries.