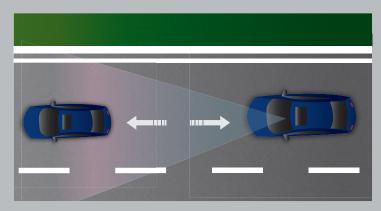

LANE KEEP ASSIST SYSTEM Assists the driver to steer the wheel and helps the car to drive in the middle of the lane when cruising along

the highway.

ADAPTIVE CRUISE CONTROL Assists acceleration and braking operation when cruising on highways while maintaining safe distance from the preceding car.