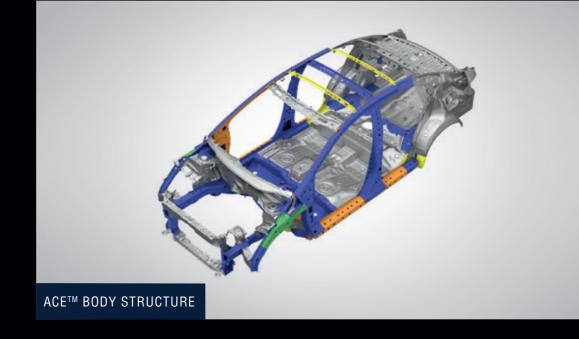

# TOMORROW'S SAFETY STANDARDS. FOR TODAY'S DRIVING.

ACE<sup>™</sup> stands for Advanced Compatibility Engineering<sup>™</sup>, and it's a Honda-exclusive body design that uses a network of front frame structures to absorb and deflect the energy from a frontal collision. This helps reduce the force transferred to the cabin and more evenly disperse the forces transferred to other vehicles involved. That means it's not just Honda drivers that are safer in the event of a collision-it's everybody. Add to this the world's first i-SRS Airbag System with Quick Deployment Technology, as well as the 1st in First-in-segment<sup>^</sup> LaneWatch<sup>™</sup> camera system which supplements side mirrors and uses a screen inside the vehicle for the driver to keep aware of the surroundings without taking their eyes off the road.