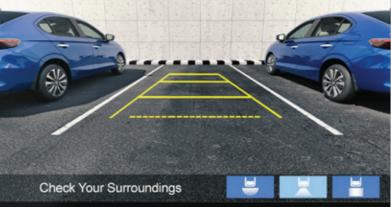

## MULTI-ANGLE REAR CAMERA WITH GUIDELINES (NORMAL, WIDE, TOP-DOWN MODES)

EMERGENCY STOP SIGNAL (ESS)

REAR PARKING SENSORS

## GRADES

SV\*

Advanced Compatibility Engineering (ACE™) Body Structure 6 Airbags System (Dual Front i-SRS, Front Seats i-Side & Side Curtain) Energy Absorbing Front Pretensioner Seatbelts with Load Limiter All 5 Seats 3 point ELR Seatbelts & Head Restraints ISOFIX compatible Rear Side Seats with Lower Anchorage & Top Tether Multi-Angle Rear Camera with Guidelines (Normal, Wide, Top-Down Modes) **Rear Parking Sensors** ABS, Brake Assist (BA), Electronic Brake-force Distribution (EBD) Vehicle Stability Assist (VSA) with Electronic Stability & Traction Control Agile Handling Assist (AHA) Hill Start Assist & Emergency Stop Signal Tyre Pressure Monitoring System (Deflation Warning System) Day/Night Inside Rear View Mirror Advanced Wipers & Washer with Variable Intermittent Speed Rear Windshield Demister Seatbelt Indicator & Reminder (All 5 Seats) Speed Alarm Indicator & Reminder Door Ajar & Trunk Open Indicator & Reminder Vehicle Immobilizer with Security System Alarm Integrated LED Daytime Running Lights (DRLs) & Position Lamps Projector Headlamps with 3-eye L-shaped Plating Z-shaped 3D Wrap-around LED Tail Lamps with Uniform Edge Light LED Side Marker Lights in Tail Lamp Wide & Thin Front Chrome Upper Grille Elegant Front Grille Mesh: Horizontal Slats Pattern Sharp Side Character Line (Katana Blade In-Motion) Steel Wheel R15 with Trim Cover Shark Fin Antenna Body Coloured Door Mirrors & Handles Integrated LED Side Turn Indicator on Door Mirrors 20.3 cm (8") Advanced Touchscreen Display Audio - Wired Smartphone Connectivity (Android Auto™, Apple CarPlay®, Weblink) - Remote Control by Smartphone Application via Bluetooth® Premium Surround Sound System (4 Speakers) Steering Mounted Audio, HFT & VR Switch with Illumination