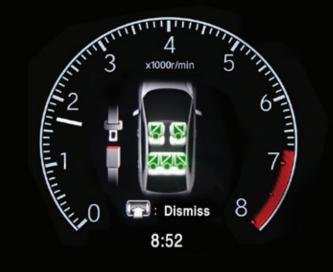

## MULTI-ANGLE REAR CAMERA WITH GUIDELINES (NORMAL, WIDE, TOP-DOWN MODES)

EMERGENCY STOP SIGNAL (ESS)

REAR PARKING SENSORS