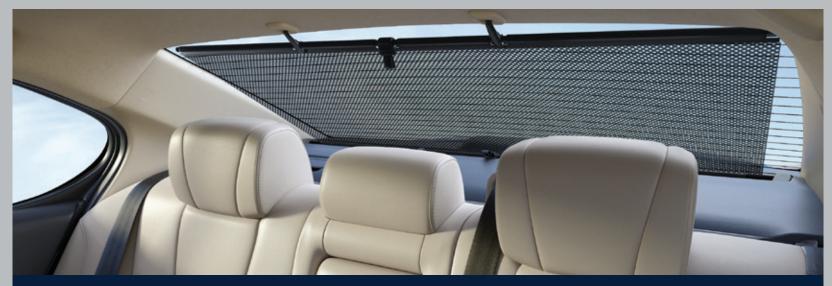

ENGINE START/STOP WITH TOUCH SENSOR BASED SMART KEYLESS ACCESS

LED MAP & REAR READING LAMPS

REAR WINDSCREEN SUNSHADE