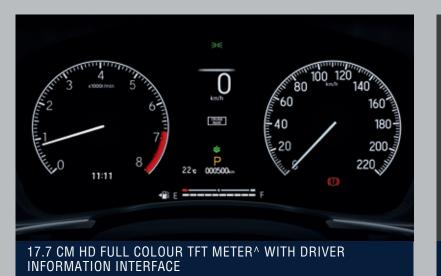

#### ZX\*\* (OVER VX\*\*)

Auto Dimming Inside Rear View Mirror with Frameless Design Advanced Auto-Wiper system with Rain Sensor Full LED Headlamps with 9 LED Array (Inline-Shell) L-Shaped LED Guide-type Turn Signal in Headlamps LED Front Fog Lamps Sporty Front Grille Mesh: Diamond Chequered Flag Pattern Sporty Fog Lamp Garnish & Carbon-Wrapped Front Bumper Lower Molding Sporty Carbon-Wrapped Rear Bumper Diffuser Sporty Trunk Lip Spoiler (Body Coloured) R16 Dual-Tone Diamond-Cut Multi-Spoke Alloy Wheels Outer Door Handles Chrome Finish 17.7 cm (7 inch) High Definition Full Colour TFT Meter - Digital Speedometer - G-Meter Display Instrument Panel Assistant side Garnish Glossy Darkwood Finish Exclusive Leather Upholstery with Contemporary Seat Design Leather Shift Lever Knob Smooth Leather Steering Wheel with Stitch Soft Pads with Ivory Real Stitch in Interiors Chrome Decoration Ring for Map Lamp & Rear Reading Lamp All 4 Power Windows & Sunroof Keyless Remote Open/Close All 4 Power Windows Auto-Open/Close Function with Pinch Guard Automatic Folding Door Mirrors (Welcome Function) Driver & Assistant Seat Back Pockets with Smartphone Sub-Pockets Ambient Light (Map Lamp & Front Footwell) Ambient Light (Front Door Inner Handles & Front Door Pockets) LED Front Map Lamps & LED Rear Reading Lamps