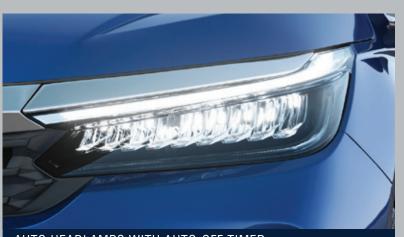

#### AUTO HEADLAMPS WITH AUTO-OFF TIMER, FOLLOW-ME-HOME & LEAD-ME-TO-CAR FUNCTIONS