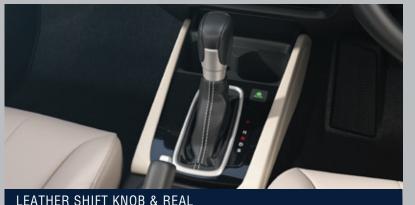

LEATHER SHIFT KNOB & REAL STITCH SOFT TOUCH KNEE PAD

SATIN METALLIC SURROUND FINISH ON ALL AC VENTS