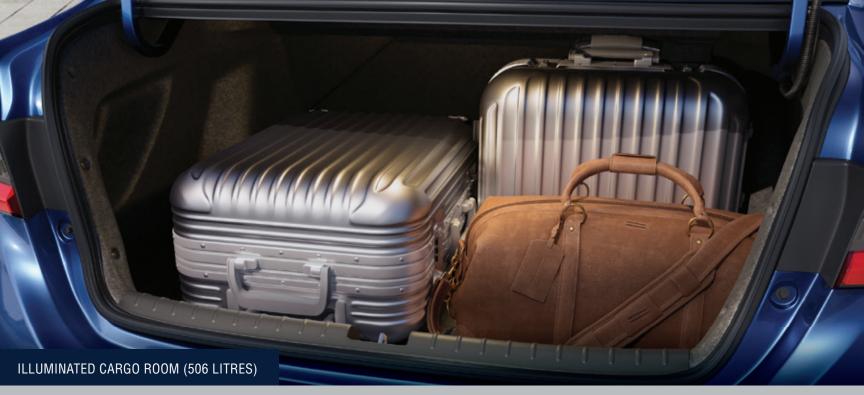

# CLEVER DESIGN AND ENGINEERING MAKE GOOD USE OF EVERY SPACE WITHIN THE CITY.

There is storage for personal items within the cabin, as well as spacious boot space for luggage.

SEAT BACK POCKET WITH SMARTPHONE SUB POCKETS

## **SPECIFICATIONS**

| ENGINE                          |                                                                         |
|---------------------------------|-------------------------------------------------------------------------|
| Туре                            | Water Cooled Inline 4 Cylinder i-VTEC DOHC with VTC                     |
| Displacement (cm <sup>3</sup> ) | 1 498                                                                   |
| No. of Valves                   | 16                                                                      |
| Power (kW [ps] @ rpm)           | 89 [121] @ 6 600                                                        |
| Torque (Nm @ rpm)               | 145 @ 4 300                                                             |
| Fuel Efficiency*** (km/l)       | 17.77 (MT), 18.40 (CVT)                                                 |
| Fuel Type                       | Compliant with E20 (20% Ethanol blended) Petrol                         |
| TRANSMISSION                    |                                                                         |
| Manual                          | 6 Forward & 1 Reverse                                                   |
| Automatic                       | CVT (Continuously Variable Transmission)                                |
| DIMENSIONS & WEIGHT             |                                                                         |
| Overall Length (mm)             | 4 574 ( <b>SV</b> **, <b>V</b> **, <b>VX</b> **), 4 583 ( <b>ZX</b> **) |
| Overall Width (mm)              | 1 748                                                                   |
| Overall Height(mm)              | 1 489                                                                   |
| Wheelbase (mm)                  | 2 600                                                                   |
| Front Track (mm)                | 1 496                                                                   |
| Rear Track (mm)                 | 1 484                                                                   |
| Kerb Weight (kg)                | 1 110 - 1 153                                                           |
| Max. GVW (kg)                   | 1 485 - 1 528                                                           |
| Fuel Tank Capacity (Litres)     | 40                                                                      |
| Seating Capacity (Persons)      | 5                                                                       |
| Boot Space (Litres)             | 506                                                                     |
| Steering System                 | Collapsible Electric Power Assisted                                     |
| Turning Circle Radius (m)       | 5.3                                                                     |
| SUSPENSION SYSTEM               |                                                                         |
| Front                           | McPherson Strut with Coil Spring                                        |
| Rear                            | Torsion beam with Coil Spring                                           |
| Anti-Roll Bar                   | Torsion Bar Type                                                        |
| Shock Absorbers                 | Telescopic Hydraulic Nitrogen Gas-filled                                |
| BRAKE SYSTEM                    |                                                                         |