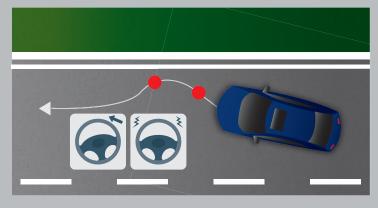

LANE KEEP ASSIST SYSTEM Assists the driver to steer the wheel and helps the car to drive in the middle of the lane when cruising along

the highway.

ADAPTIVE CRUISE CONTROL Assists acceleration and braking operation when cruising on highways while maintaining safe distance from the preceding car.